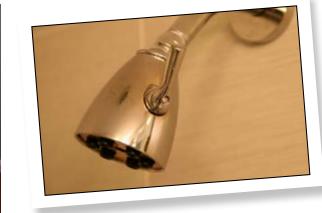

the side, the water only has to fill up to here. A machine like this can use only a couple of gallons

per cycle.

Water Savings Left: 2.5 Dual Flush Toilet Above: Low Flow Shower Head