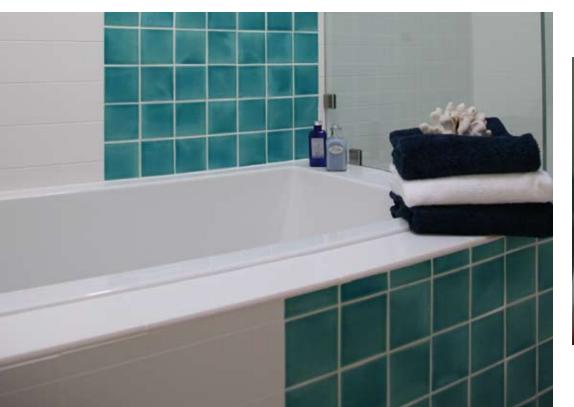

# Below: Water Saving Bathroom

SUSTAINABLE WATER

Design for Conservation

Reduce Impact Top

loaders use a lot of water - 20-25, over 30 gallons per cycle. When it's time for you to replace your laundry machine, get a front loader like this one. The agitator is on

the side, the water only has to fill up to here. A machine like this can use only a couple of gallons

per cycle.

Water Savings Left: 2.5 Dual Flush Toilet Above: Low Flow Shower Head