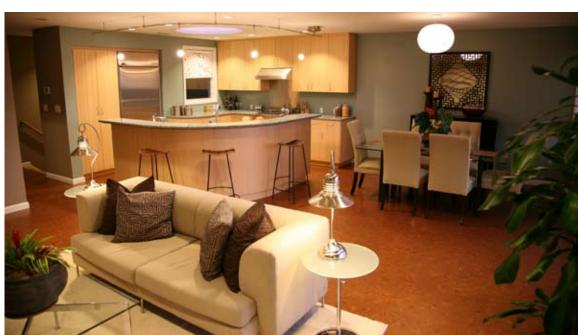

Above: Solar Panel and Skylight

Below: Kitchen

## SUSTAINABLE POWER

Design for Energy Savings

Above: Recycled Glass Tile Counter Top Right: Energy Star Rated Microwave Below: Phoenix Water Heater

Bottom Right: Dimmable Florescent Lights

Save Energy Install Energy Star rated household appliances dimmable fluorescent lighting, and a 97% efficient Phoenix Water Heater.