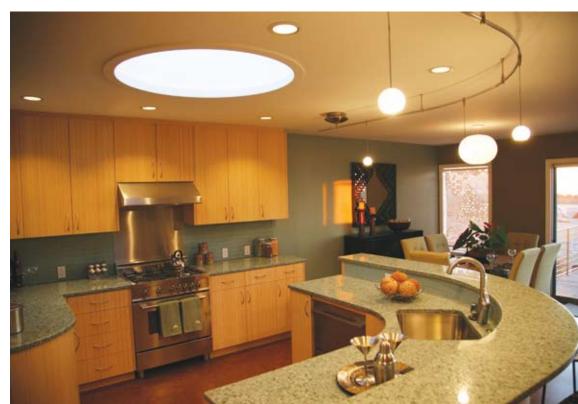

Recycled Cellulose (old phone
books used in the walls)
Bottom Left: Cotton Bats (old blue jeans)



Above: Living Room Below: Fireplace

# **Responsible Wood Choices**

Whenever possible use wood that's been certified by the Forest Stewardship Council. FSC certified wood comes from responsibly managed forests, so consider this approach for such a precious resource.







Talk about something that can make you hot, insulation. But just doing it isn't good enough, you have to do it right. Use non-toxic foams, recycled cellulose, which is paper, or recycled cotton bats, which are old blue jeans — they will keep you warm in the winter, cool in the summer, save you money, and don't add hazardous waste to the environment when you remove them.



Above: Solar Panel and Skylight

Below: Kitchen



## SUSTAINABLE POWER

Design for Energy Savings



Above: Recycled Glass Tile Counter Top Right: Energy Star Rated Microwave Below: Phoenix Water Heater

Bottom Right: Dimmable Florescent Lights



Save Energy Install Energy Star rated household appliances dimmable fluorescent lighting, and a 97% efficient Phoenix Water Heater.