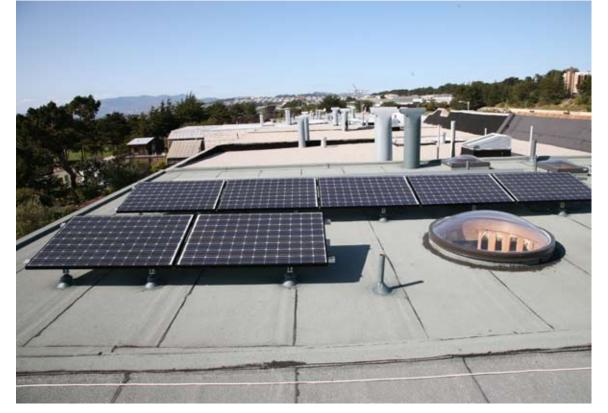

Above: Solar Panel and Skylight

Below: Kitchen

## SUSTAINABLE POWER

Design for Energy Savings

Above: Recycled Glass Tile Counter Top Right: Energy Star Rated Microwave Below: Phoenix Water Heater

Bottom Right: Dimmable Florescent Lights

Save Energy Install Energy Star rated household appliances dimmable fluorescent lighting, and a 97% efficient Phoenix Water Heater.