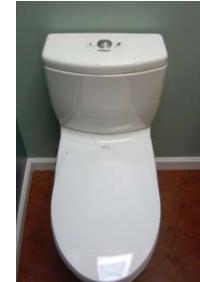

the side, the water only has to fill up to here. A machine like this can use only a couple of gallons

per cycle.

Water Savings Left: 2.5 Dual Flush Toilet Above: Low Flow Shower Head