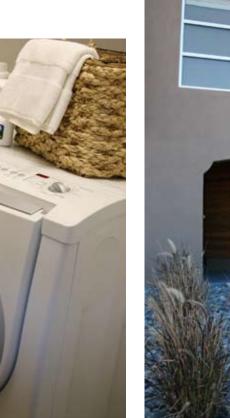

# Below: Water Saving Bathroom

SUSTAINABLE WATER

Design for Conservation

Reduce Impact Top

loaders use a lot of water - 20-25, over 30 gallons per cycle. When it's time for you to replace your laundry machine, get a front loader like this one. The agitator is on

the side, the water only has to fill up to here. A machine like this can use only a couple of gallons

per cycle.

Water Savings Left: 2.5 Dual Flush Toilet Above: Low Flow Shower Head