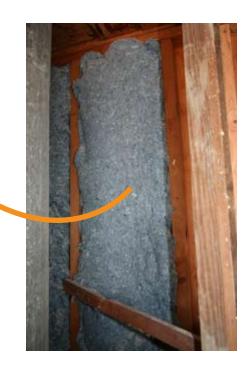

# SUSTAINABLE MATERIALS

Design for the Environment

Insulation
Left: Blown Cellulose Foam
Below: Recycled Cellulose (old phone
books used in the walls)
Bottom Left: Cotton Bats (old blue jeans)

Above: Living Room Below: Fireplace

Talk about something that can make you hot, insulation. But just doing it isn't good enough, you have to do it right. Use non-toxic foams, recycled cellulose, which is paper, or recycled cotton bats, which are old blue jeans — they will keep you warm in the winter, cool in the summer, save you money, and don't add hazardous waste to the environment when you remove them.